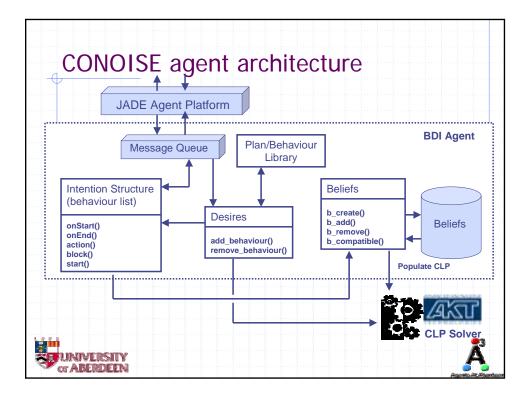

|
|                                                                                                                                                                                                                                                                                                                                                                                                                                                                                                                                                                                                                                                                                                                      |       | rdf: resource=" res#I tal i anCui si ne" />               |