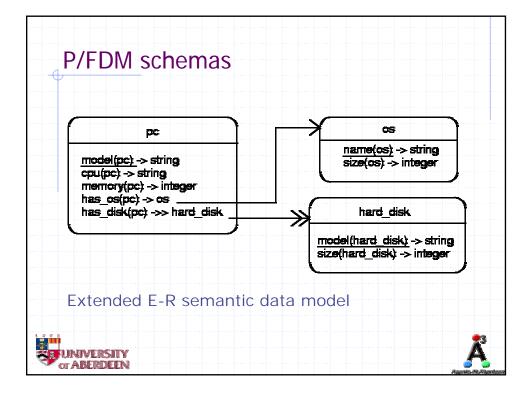

| Dynamic info                                                                        | source (cinemas)                                                                                                                                                                                                                                    |
|-------------------------------------------------------------------------------------|-----------------------------------------------------------------------------------------------------------------------------------------------------------------------------------------------------------------------------------------------------|
| SCOOT <sup>®</sup> Busine <                                                         | s: Shows rdf: ID="ugc_Pi ani stThe"><br><s: time=""></s:>                                                                                                                                                                                           |
| Cinema details<br>You searched for U G C Cir<br>Aberdeenshire                       | <s: time=""> <s: ecol="" ection="" i="" showschedul=""> <s: consi="" stsof=""><s: e="" showschedul=""> <s: me="" startti=""> <c: cal="" endar=""><c: cal="" endar=""><c: cal="" endar=""><c: date=""> </c:></c:></c:></c:></s:></s:></s:></s:></s:> |
| U G C CINEMA ABERDEE<br>QUEENS LINK LEISURE PAR<br>LINKS ROAD, ABERDEEN<br>AB24 SEN | <c: datedayofweek<br="">rdf: resource="cal #Thursday" /&gt;<br/><c: year="">2003</c:><br/><c: month="">1</c:></c:>                                                                                                                                  |
| Tel: 0870 1550502                                                                   |                                                                                                                                                                                                                                                     |
| View website                                                                        | <c: cal="" endarti="" me=""></c:>                                                                                                                                                                                                                   |
| Films showing<br><u>8 Mile</u> (25)<br>FRI,SAT,SUN,MON,TUES,WE<br>9:00PM,           | <pre><c: time="">       <c: format="" rdf:="" resource="cal #24h"></c:>       <c: timehour="">20</c:>       <c: timeminute="">20</c:></c:></pre>                                                                                                    |
| Pianist, The (15)<br>FRI,SAT,SUN,MON,TUES,WE                                        | <pre><s: location="" rdf:="" resource="cinemas#ugc"></s:> <s: description="">Certificate: 15</s:> <s: show=""> <s: cinemaperformance="" id="Pi ani stThe" rdf:=""> <s: title="">Pi ani st, The</s:></s:></s:></pre>                                 |

| <res: about="#l al ombarda" rdf:="" restaurant=""><br/><res: name="">La Lombarda</res:><br/><res: averagemeal="" durati="" on="">2<br/></res:><br/><res: address=""><br/><add: about="rest#l ombardaaddr" address="" rdf:=""></add:><br/></res:><br/><res: atmospheres<br="">rdf: resource="res#Casual Atmosphere"/&gt;<br/><res: atmospheres<br="">rdf: resource="res#Rel axedAtmosphere"/&gt;<br/><res: cateri="" ngs="" rdf:="" resource="res#ALaCarte"></res:><br/><res: cateri="" ngs="" rdf:="" resource="res#HomeDel I very"></res:><br/><res: facilities="" rdf:="" resource="res#SmokingFacility"></res:><br/><res: typeofcuisine<br="">rdf: resource="res#ItalianCuisine"/&gt;</res:></res:></res:></res:> | -     | Static info source (restaurants)                          |
|----------------------------------------------------------------------------------------------------------------------------------------------------------------------------------------------------------------------------------------------------------------------------------------------------------------------------------------------------------------------------------------------------------------------------------------------------------------------------------------------------------------------------------------------------------------------------------------------------------------------------------------------------------------------------------------------------------------------|-------|-----------------------------------------------------------|
| <pre><res: averagemeal="" durati="" on="">2     </res:>          <add: about="rest#l ombardaaddr" address="" rdf:=""></add:>          <res: atmospheres="" rdf:="" resource="res#Casual Atmosphere"></res:>         <res: atmospheres="" rdf:="" resource="res#Rel axedAtmosphere"></res:>         <res: cateri="" ngs="" rdf:="" resource="res#ALaCarte"></res:>         <res: cateri="" ngs="" rdf:="" resource="res#HomeDel i very"></res:>         <res: facilities="" rdf:="" resource="res#Smoki ngFacility"></res:>         <res: ne<="" pre="" si="" typeofcui=""></res:></pre>                                                                                                                              |       | <res: about="#I al ombarda" rdf:="" restaurant=""></res:> |
| <pre> <res: address=""></res:></pre>                                                                                                                                                                                                                                                                                                                                                                                                                                                                                                                                                                                                                                                                                 |       | <res: name="">La Lombarda</res:>                          |
| <res: address=""><br/><add: about="rest#l ombardaaddr" address="" rdf:=""></add:><br/></res:><br><res: atmospheres<br="">rdf: resource="res#Casual Atmosphere"/&gt;<br/><res: atmospheres<br="">rdf: resource="res#Rel axedAtmosphere"/&gt;<br/><res: caterings="" rdf:="" resource="res#ALaCarte"></res:><br/><res: caterings="" rdf:="" resource="res#HomeDelivery"></res:><br/><res: facilities="" rdf:="" resource="res#SmokingFacility"></res:><br/><res: td="" typeofcuisine<=""><td></td><td><b>u</b></td></res:></res:></res:>                                                                                                                                                                               |       | <b>u</b>                                                  |
| <pre><add: about="rest#l ombardaaddr" address="" rdf:=""></add:>  <res: atmospheres="" rdf:="" resource="res#Casual Atmosphere"></res:> <res: atmospheres="" rdf:="" resource="res#Rel axedAtmosphere"></res:> <res: caterings="" rdf:="" resource="res#ALaCarte"></res:> <res: caterings="" rdf:="" resource="res#HomeDel ivery"></res:> <res: facilities="" rdf:="" resource="res#SmokingFacility"></res:> <res: pre="" typeofcuisine<=""></res:></pre>                                                                                                                                                                                                                                                            |       |                                                           |
| <pre> <res: atmospheres="" rdf:="" resource="res#Casual Atmosphere"></res:> <res: atmospheres="" rdf:="" resource="res#Rel axedAtmosphere"></res:> <res: caterings="" rdf:="" resource="res#ALaCarte"></res:> <res: caterings="" rdf:="" resource="res#HomeDelivery"></res:> <res: facilities="" rdf:="" resource="res#SmokingFacility"></res:> <res: pre="" typeofcuisine<=""></res:></pre>                                                                                                                                                                                                                                                                                                                         |       |                                                           |
| <res: atmospheres<br="">rdf: resource="res#Casual Atmosphere"/&gt;<br/><res: atmospheres<br="">rdf: resource="res#Rel axedAtmosphere"/&gt;<br/><res: caterings="" rdf:="" resource="res#ALaCarte"></res:><br/><res: caterings="" rdf:="" resource="res#HomeDelivery"></res:><br/><res: facilities="" rdf:="" resource="res#SmokingFacility"></res:><br/><res: td="" typeofcuisine<=""><td></td><td></td></res:></res:></res:>                                                                                                                                                                                                                                                                                        |       |                                                           |
| <pre>rdf: resource="res#Casual Atmosphere"/&gt; <res: atmospheres="" rdf:="" resource="res#Rel axedAtmosphere"></res:> <res: caterings="" rdf:="" resource="res#ALaCarte"></res:> <res: caterings="" rdf:="" resource="res#HomeDelivery"></res:> <res: facilities="" rdf:="" resource="res#SmokingFacility"></res:> <res: pre="" typeofcuisine<=""></res:></pre>                                                                                                                                                                                                                                                                                                                                                     | ••••• |                                                           |
| <res: atmospheres<br="">rdf: resource="res#Rel axedAtmosphere"/&gt;<br/><res: caterings="" rdf:="" resource="res#ALaCarte"></res:><br/><res: caterings="" rdf:="" resource="res#HomeDelivery"></res:><br/><res: facilities="" rdf:="" resource="res#SmokingFacility"></res:><br/><res: td="" typeofcuisine<=""><td></td><td></td></res:></res:>                                                                                                                                                                                                                                                                                                                                                                      |       |                                                           |
| <pre>rdf: resource="res#Rel axedAtmosphere" /&gt;</pre>                                                                                                                                                                                                                                                                                                                                                                                                                                                                                                                                                                                                                                                              |       |                                                           |
| <res: caterings="" rdf:="" resource="res#ALaCarte"></res:><br><res: caterings="" rdf:="" resource="res#HomeDelivery"></res:><br><res: facilities="" rdf:="" resource="res#SmokingFacility"></res:><br><res: td="" typeofcuisine<=""><td></td><td></td></res:>                                                                                                                                                                                                                                                                                                                                                                                                                                                        |       |                                                           |
| <res: caterings="" rdf:="" resource="res#HomeDelivery"></res:><br><res: facilities="" rdf:="" resource="res#SmokingFacility"></res:><br><res: td="" typeofcuisine<=""><td></td><td></td></res:>                                                                                                                                                                                                                                                                                                                                                                                                                                                                                                                      |       |                                                           |
| <res: facilities="" rdf:="" resource="res#SmokingFacility"></res:><br><res: td="" typeofcuisine<=""><td></td><td></td></res:>                                                                                                                                                                                                                                                                                                                                                                                                                                                                                                                                                                                        |       |                                                           |
| <res: ne<="" si="" td="" type0fcui=""><td></td><td></td></res:>                                                                                                                                                                                                                                                                                                                                                                                                                                                                                                                                                                                                                                                      |       |                                                           |
| rdf: resource=" res#I tal i anCui si ne" />                                                                                                                                                                                                                                                                                                                                                                                                                                                                                                                                                                                                                                                                          |       |                                                           |
|                                                                                                                                                                                                                                                                                                                                                                                                                                                                                                                                                                                                                                                                                                                      |       | rdf: resource=" res#I tal i anCui si ne" />               |