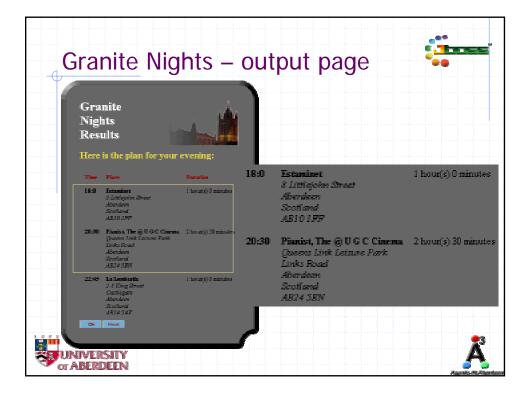

| Dynamic info                                                                        | source (cinemas)                                                                                                                                                                                                                                    |
|-------------------------------------------------------------------------------------|-----------------------------------------------------------------------------------------------------------------------------------------------------------------------------------------------------------------------------------------------------|
| SCOOT <sup>®</sup> Busine <                                                         | s: Shows rdf: ID="ugc_Pi ani stThe"><br><s