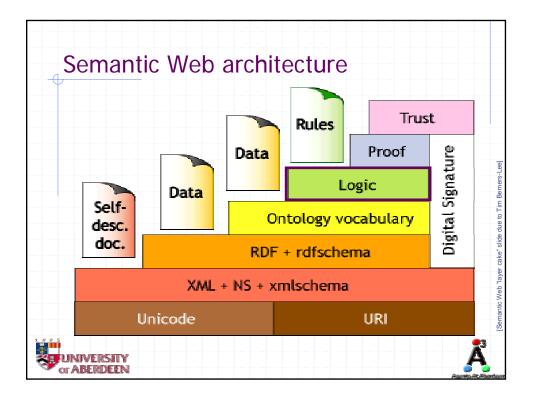

| Dynamic info                                                                        | source (cinemas)                                                                                                                                                                                                                                    |
|-------------------------------------------------------------------------------------|-----------------------------------------------------------------------------------------------------------------------------------------------------------------------------------------------------------------------------------------------------|
| SCOOT <sup>®</sup> Busine <                                                         | s: S