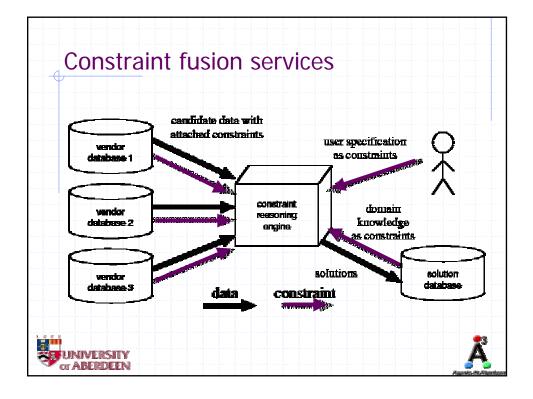

| Dynamic info                                                                        | source (cinemas)                                                                                                                                                                                                                                    |
|-------------------------------------------------------------------------------------|-----------------------------------------------------------------------------------------------------------------------------------------------------------------------------------------------------------------------------------------------------|
| SCOOT <sup>®</sup> Busine <                                                         | s: Shows rdf: ID="ugc_Pi ani s