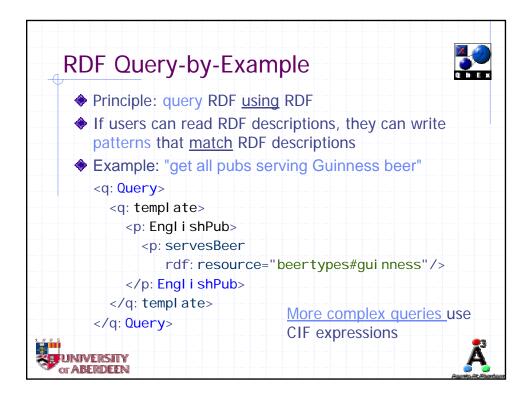

|
|                                                                                                                                                                                                                                                                                                                                                                                                                                                                                                                                                                                                                                                                                                                      |       | rdf: resource=" res#I tal i anCui si ne" />               |