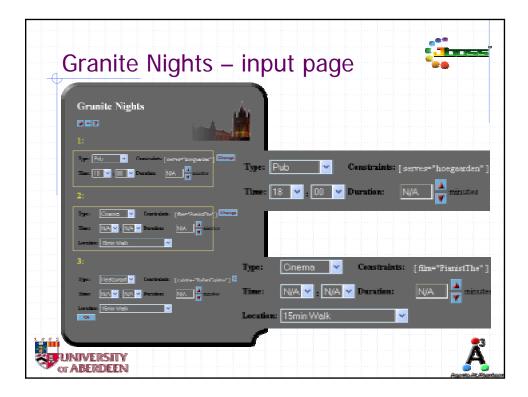

| Dynamic info                                                                        | source (cinemas)                                                                                                                                                                                                                                    |
|-------------------------------------------------------------------------------------|-----------------------------------------------------------------------------------------------------------------------------------------------------------------------------------------------------------------------------------------------------|
| SCOOT <sup>®</sup> Busine <                                                         | s: Shows rdf: ID="ugc_Pi ani stThe"><br>