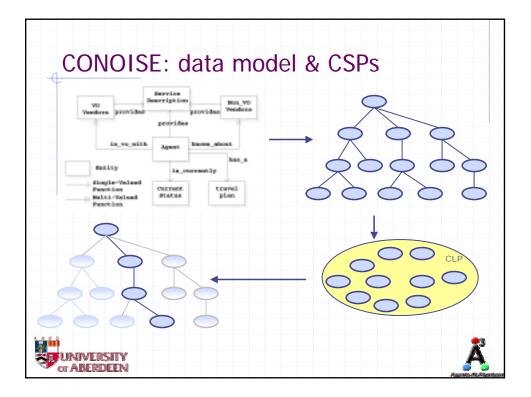

|
|                                                                                                                                                                                                                                                                                                                                                                                                                                                                                                                                                                                                                                                                                                                      |       | rdf: resource=" res#I tal i anCui si ne" />               |