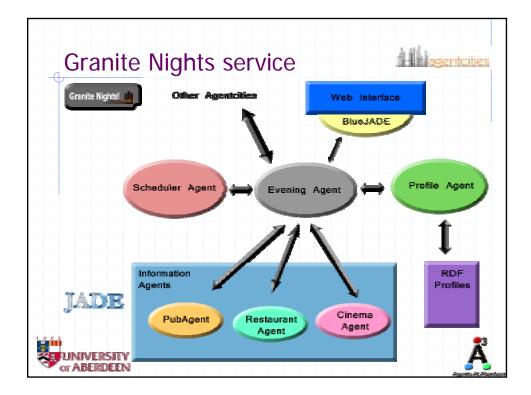

| Dynamic info                                                                        | source (cinemas)                                                                                                                                                                                                                                    |
|-------------------------------------------------------------------------------------|-----------------------------------------------------------------------------------------------------------------------------------------------------------------------------------------------------------------------------------------------------|
| SCOOT <sup>®</sup> Busine <                                                         | s: Shows rdf: ID="ugc_Pi ani stThe">