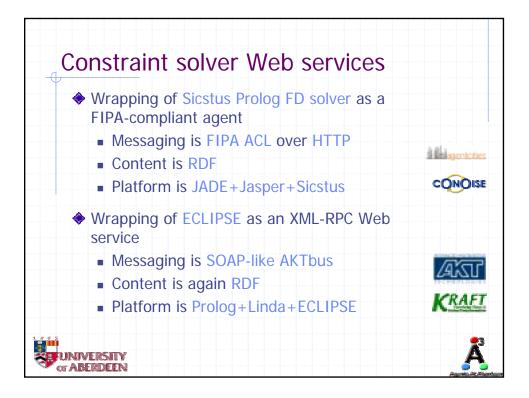

| Dynamic info                                                                        | source (cinemas)                                                                                                                                                                                                                                    |
|-------------------------------------------------------------------------------------|-----------------------------------------------------------------------------------------------------------------------------------------------------------------------------------------------------------------------------------------------------|
| SCOOT <sup>®</sup> Busine <                                                         | s: Shows rdf: ID="ugc_Pi ani stT