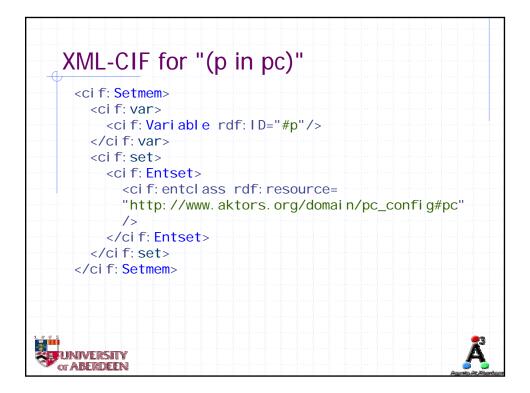

| Dynamic info                                                                        | source (cinemas)                                                                                                                                                                                                                                    |
|-------------------------------------------------------------------------------------|-----------------------------------------------------------------------------------------------------------------------------------------------------------------------------------------------------------------------------------------------------|
| SCOOT <sup>®</sup> Busine <                                                         | s: Shows rdf: ID="ugc_Pi ani stThe"><br><s: time=""></s:>                                                                                                                                                                                           |
| Cinema details<br>You searched for U G C Cir<br>Aberdeenshire                       | <s: time=""> <s: ecol="" ection="" i="" showschedul=""> <s: consi="" stsof=""><s: e="" showschedul=""> <s: me="" startti=""> <c: cal="" endar=""><c: cal="" endar=""><c: cal="" endar=""><c: date=""> </c:></c:></c:></c:></s:></s:></s:></s:></s:> |
| U G C CINEMA ABERDEE<br>QUEENS LINK LEISURE PAR<br>LINKS ROAD, ABERDEEN<br>AB24 SEN | <c: datedayofweek<br="">rdf: resource="cal #Thursday" /&gt;<br/><c: year="">2003</c:><br/><c: month="">1</c:></c:>                                                                                                                                  |
| Tel: 0870 1550502                                                                   |                                                                                                                                                                                                                                                     |
| View website                                                                        | <c: cal="" endarti="" me=""></c:>                                                                                                                                                                                                                   |
| Films showing<br><u>8 Mile</u> (25)<br>FRI,SAT,SUN,MON,TUES,WE<br>9:00PM,           | <pre><c: time="">       <c: format="" rdf:="" resource="cal #24h"></c:>       <c: timehour="">20</c:>       <c: timeminute="">20</c:></c:></pre>                                                                                                    |
| Pianist, The (15)<br>FRI,SAT,SUN,MON,TUES,WE                                        | <pre><s: location="" rdf:="" resource="cinemas#ugc"></s:> <s: description="">Certificate: 15</s:> <s: show=""> <s: cinemaperformance="" id="Pi ani stThe" rdf:=""> <s: title="">Pi ani st, The</s:></s:></s:></pre>                                 |