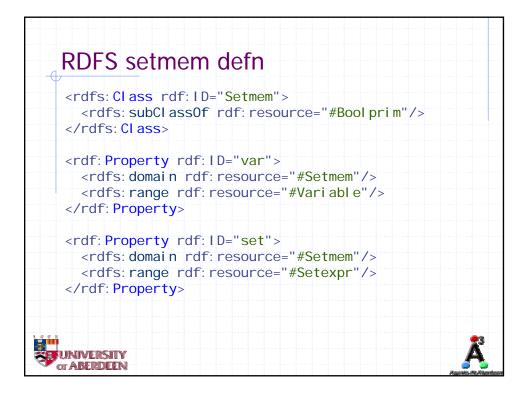

| Dynamic info                                                                        | source (cinemas)                                                                                                                                                                                                                                    |
|-------------------------------------------------------------------------------------|-----------------------------------------------------------------------------------------------------------------------------------------------------------------------------------------------------------------------------------------------------|
| SCOOT <sup>®</sup> Busine <                                                         | s: Shows rdf: ID="ugc_Pi ani stThe"><br><s: time=""></s:>                                                                                                                                                                                           |
| Cinema details<br>You searched for U G C Cir<br>Aberdeenshire                       | <s: time=""> <s: ecol="" ection="" i="" showschedul=""> <s: consi="" stsof=""><s: e="" showschedul=""> <s: me="" startti=""> <c: cal="" endar=""><c: cal="" endar=""><c: cal="" endar=""><c: date=""> </c:></c:></c:></c:></s:></s:></s:></s:></s:> |
| U G C CINEMA ABERDEE<br>QUEENS LINK LEISURE PAR<br>LINKS ROAD, ABERDEEN<br>AB24 SEN | <c: datedayofweek<br="">rdf: resource="cal #Thursday" /&gt;<br/><c: year="">2003</c:><br/><c: month="">1</c:></c:>                                                                                                                                  |
| Tel: 0870 1550502                                                                   |                                                                                                                                                                                                                                                     |
| View website                                                                        | <c: cal="" endarti="" me=""></c:>                                                                                                                                                                                                                   |
| Films showing<br><u>8 Mile</u> (25)<br>FRI,SAT,SUN,MON,TUES,WE<br>9:00PM,           | <pre><c: time="">       <c: format="" rdf:="" resource="cal #24h"></c:>       <c: timehour="">20</c:>       <c: timeminute="">20</c:></c:></pre>                                                                                                    |
| Pianist, The (15)<br>FRI,SAT,SUN,MON,TUES,WE                                        | <pre><s: location="" rdf:="" resource="cinemas#ugc"></s:> <s: description="">Certificate: 15</s:> <s: show=""> <s: cinemaperformance="" id="Pi ani stThe" rdf:=""> <s: title="">Pi ani st, The</s:></s:></s:></pre>                                 |