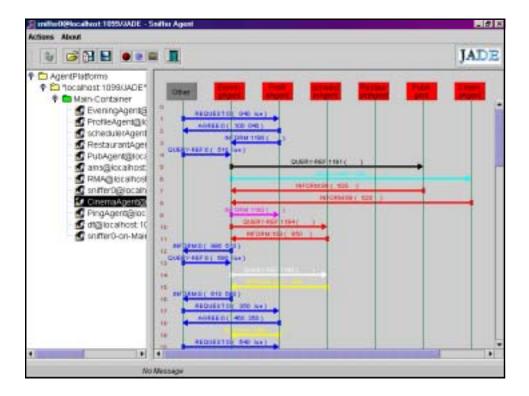

| Dynamic info                                                                        | source (cinemas)                                                                                                                                                                                                                                    |
|-------------------------------------------------------------------------------------|-----------------------------------------------------------------------------------------------------------------------------------------------------------------------------------------------------------------------------------------------------|
| SCOOT <sup>®</sup> Busine <                                                         | s: Shows rdf: ID="ugc_Pi ani stThe"><br><s: time=""></s:>                                                                                                                                                                                           |
| Cinema details<br>You searched for U G C Cir<br>Aberdeenshire                       | <s: time=""> <s: ecol="" ection="" i="" showschedul=""> <s: consi="" stsof=""><s: e="" showschedul=""> <s: me="" startti=""> <c: cal="" endar=""><c: cal="" endar=""><c: cal="" endar=""><c: date=""> </c:></c:></c:></c:></s:></s:></s:></s:></s:> |
| U G C CINEMA ABERDEE<br>QUEENS LINK LEISURE PAR<br>LINKS ROAD, ABERDEEN<br>AB24 SEN | <c: datedayofweek<br="">rdf: resource="cal #Thursday" /&gt;<br/><c: year="">2003</c:><br/><c: month="">1</c:></c:>                                                                                                                                  |
| Tel: 0870 1550502                                                                   |                                                                                                                                                                                                                                                     |
| View website                                                                        | <c: cal="" endarti="" me=""></c:>                                                                                                                                                                                                                   |
| Films showing<br><u>8 Mile</u> (25)<br>FRI,SAT,SUN,MON,TUES,WE<br>9:00PM,           | <pre><c: time="">       <c: format="" rdf:="" resource="cal #24h"></c:>       <c: timehour="">20</c:>       <c: timeminute="">20</c:></c:></pre>                                                                                                    |
| Pianist, The (15)<br>FRI,SAT,SUN,MON,TUES,WE                                        | <pre><s: location="" rdf:="" resource="cinemas#ugc"></s:> <s: description="">Certificate: 15</s:> <s: show=""> <s: cinemaperformance="" id="Pi ani stThe" rdf:=""> <s: title="">Pi ani st, The</s:></s:></s:></pre>                                 |